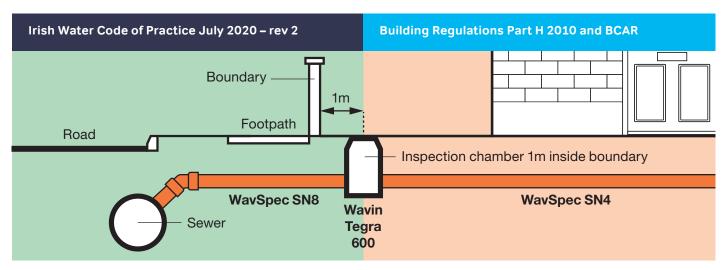

## Drainage standards and compliance guidelines for the Republic of Ireland

To avoid any risk of contamination of pipes; Wavin recommends WavSpec SN8 pipe for all sewer installations.